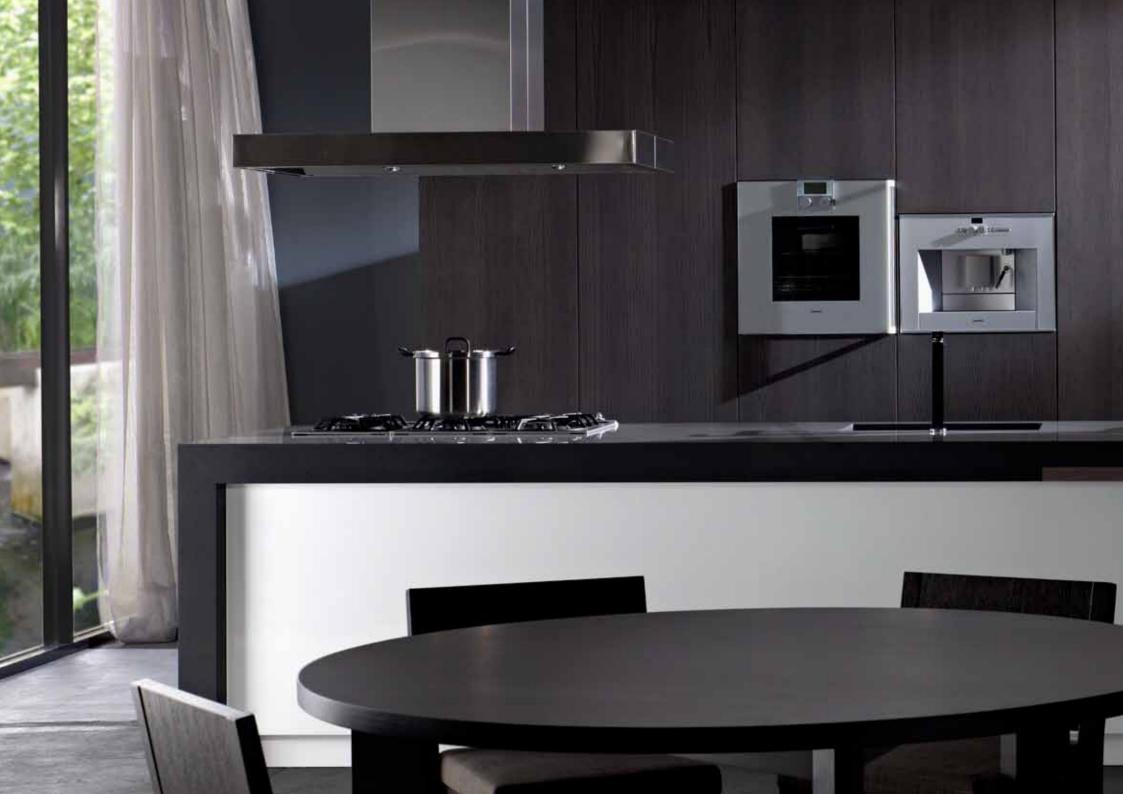

## kitchens

this sophisticated essastone kitchen is the ultimate entertainer. Bold splashes of red complement the intensity of the essastone island bench worktop in French Black. The inbuilt sink, stove facilities and elegant waterfall finish bring an open and indulgent ambience to the room. And the extended timber veneer table provides plenty of room for unexpected guests.

Island bench worktop and waterfall edge is essastone French Black, island face is Laminex® CrystalGloss® in Crystal Diamond, cupboards and extended tables are Laminex FSC Timber Veneer in Alluvial Oak, rangehood by Qasair, appliances by Gaggenau, sink mixer by Franke, curtains by Warwick Fabrics and drum light from ISM. Handles are Satin Chrome (869976) from the Laminex Designer Handle range. Walls are Dulux Guild Grey.