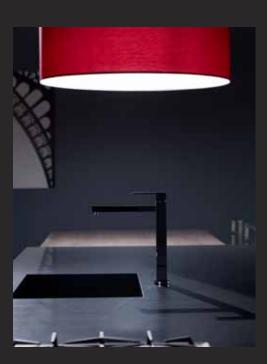

## kitchens

this sophisticated essastone kitchen is the ultimate entertainer. Bold splashes of red complement the intensity of the essastone island bench worktop in French Black. The inbuilt sink, stove facilities and elegant waterfall finish bring an open and indulgent ambience to the room. And the extended timber veneer table provides plenty of room for unexpected guests.

Island bench worktop and waterfall edge is essastone French Black, island face is Laminex® CrystalGloss® in Crystal Diamond, cupboards and extended tables are Laminex FSC Timber Veneer in Alluvial Oak, rangehood by Qasair, appliances by Gaggenau, sink mixer by Franke, curtains by Warwick Fabrics and drum light from ISM. Handles are Satin Chrome (869976) from the Laminex Designer Handle range. Walls are Dulux Guild Grey.