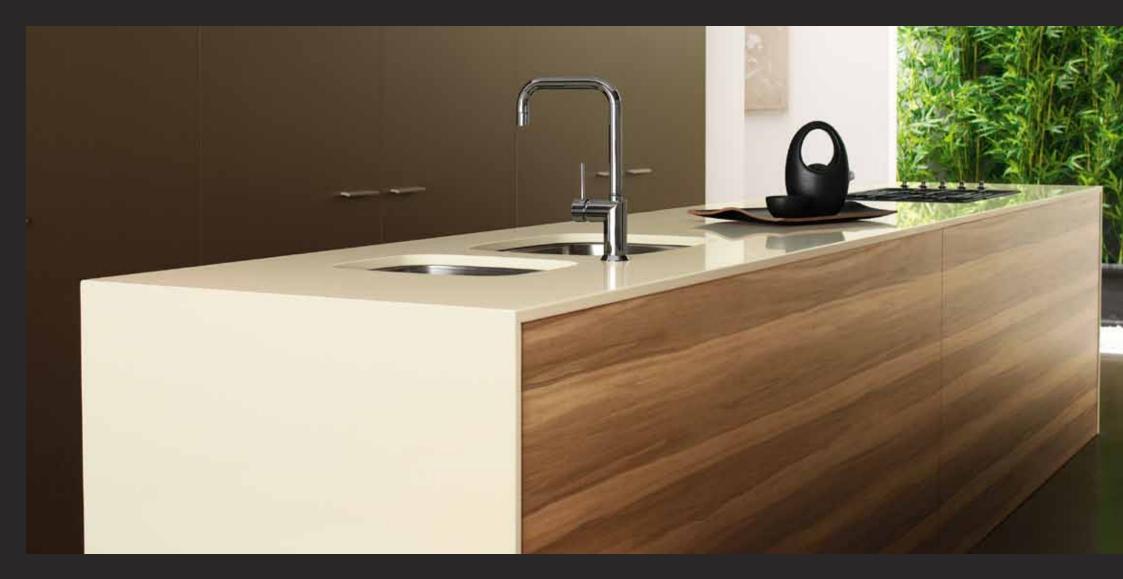

**refined and sleek** in design, this expansive island bench stands alone as a stunning focal piece. Cleverly incorporating all the functional needs of a worktop, it includes a wet area, preparation area and cooking appliances. A soothing, calm feel is created with essastone in Panna Cotta. The island face reflects the beauty of wood grain and the wall of storage cupboards completes the solution.

Island bench worktop and ends are essastone Panna Cotta, island face is Laminex Satin Heartwood. Storage cupboards are Laminex Bronzeworks. Cooktop by SMEG. Sinks by Oliveri. Tap by Fantini. Handles are Aluminium (869965) from the Laminex Designer Handle range.