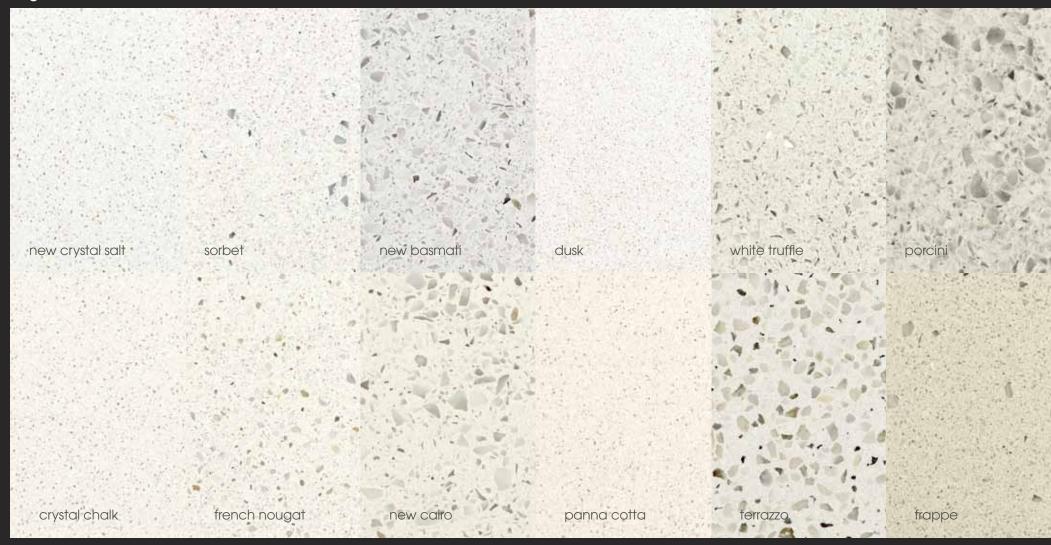

<sup>\*</sup>Please obtain a copy of the essastone 15 year limited warranty from The Laminex Group or visit essastone.com.au †30mm on selected designs subject to local availability.

The sophisticated essastone design palette features contemporary and emerging design trends specifically developed for the unique Australian market. The entire range is available in a polished, high gloss finish. Four exclusive colours from the range are also available in a natural, velvet finish.

### gloss finish

#### velvet finish

|           |                |                     |                  | velvet finish    |                |
|-----------|----------------|---------------------|------------------|------------------|----------------|
|           |                |                     |                  |                  |                |
|           |                |                     |                  |                  |                |
|           |                |                     |                  |                  |                |
| carbon    | french black   | midnight rendezvous | new byzantine    | new crystal salt | carbon         |
|           |                |                     |                  |                  |                |
|           |                |                     |                  |                  |                |
|           |                |                     |                  |                  |                |
|           |                |                     |                  |                  |                |
| macchiato | new chinchilla | new sable luxe      | bitter chocolate | crystal chalk    | new sable luxe |