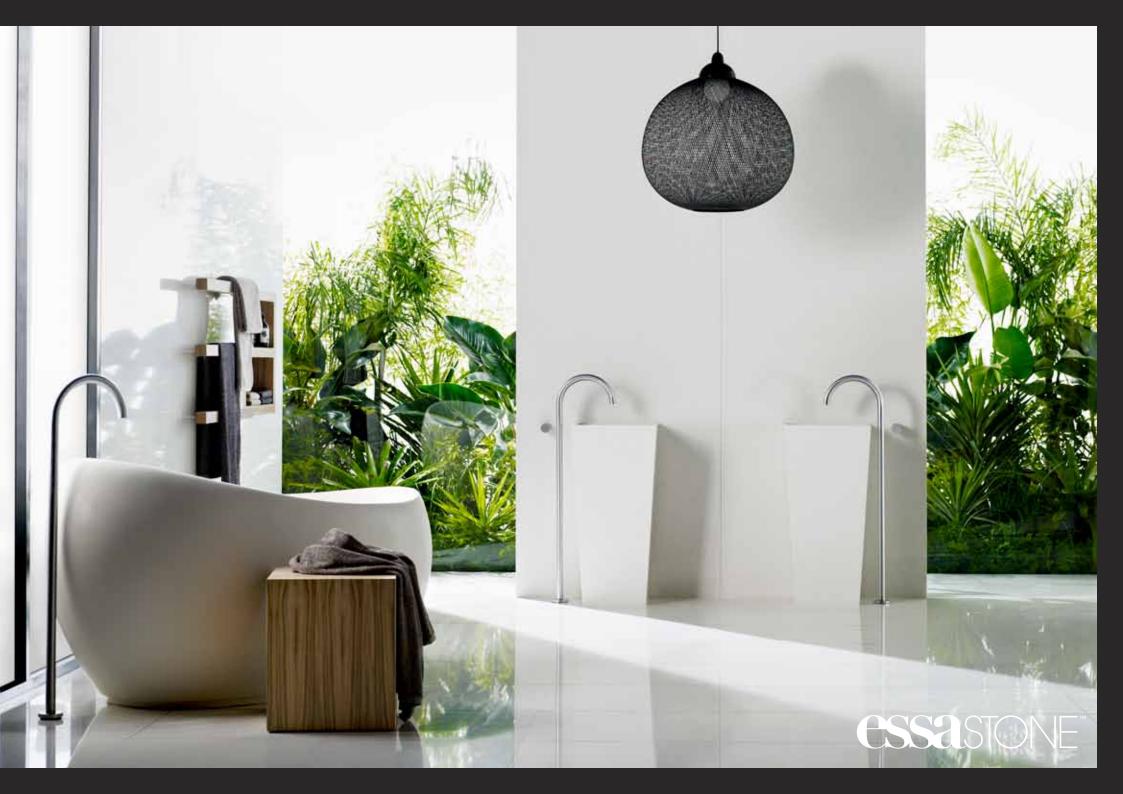

## bathrooms

**light, airy and directional,** this bathroom showcases the sophistication of essastone. Sorbet essastone gives the room an expansive feel. The centrepieces of the room are two stunning essastone vessels. A matching feature wall offers style and functionality, with inbuilt timber veneer storage space and towel rack.

Feature walls and vessels are essastone Sorbet. Mirror trim, cube stool, feature wall towel rack and inbuilt shelves are Laminex Natural Timber Veneer in Queensland Walnut. Tapware by Sussex Taps. Immerse Bath by Apaiser, Moooi light from Space Furniture. Walls are Dulux Ghosting Quarter.