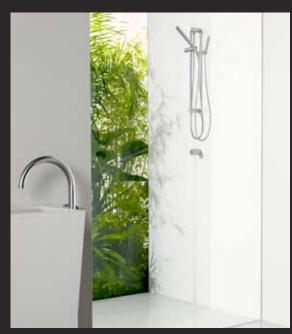

## bathrooms

**light, airy and directional,** this bathroom showcases the sophistication of essastone. Sorbet essastone gives the room an expansive feel. The centrepieces of the room are two stunning essastone vessels. A matching feature wall offers style and functionality, with inbuilt timber veneer storage space and towel rack.

Feature walls and vessels are essastone Sorbet. Mirror trim, cube stool, feature wall towel rack and inbuilt shelves are Laminex Natural Timber Veneer in Queensland Walnut. Tapware by Sussex Taps. Immerse Bath by Apaiser, Moooi light from Space Furniture. Walls are Dulux Ghosting Quarter.