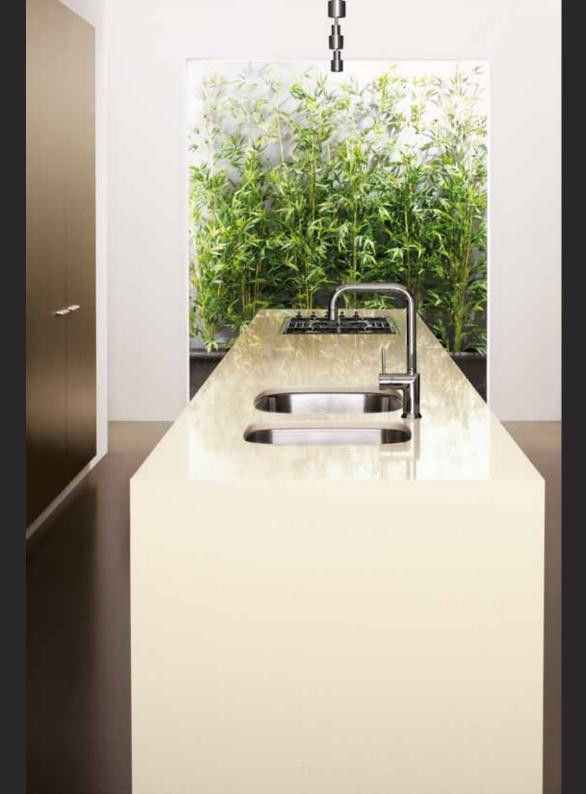

**refined and sleek** in design, this expansive island bench stands alone as a stunning focal piece. Cleverly incorporating all the functional needs of a worktop, it includes a wet area, preparation area and cooking appliances. A soothing, calm feel is created with essastone in Panna Cotta. The island face reflects the beauty of wood grain and the wall of storage cupboards completes the solution.

Island bench worktop and ends are essastone Panna Cotta, island face is Laminex Satin Heartwood. Storage cupboards are Laminex Bronzeworks. Cooktop by SMEG. Sinks by Oliveri. Tap by Fantini. Handles are Aluminium (869965) from the Laminex Designer Handle range.