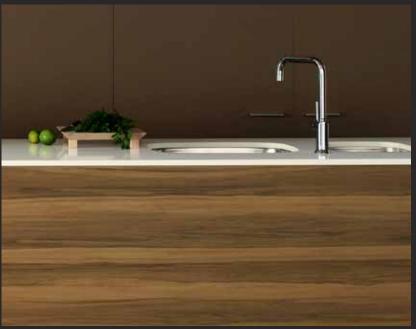

**refined and sleek** in design, this expansive island bench stands alone as a stunning focal piece. Cleverly incorporating all the functional needs of a worktop, it includes a wet area, preparation area and cooking appliances. A soothing, calm feel is created with essastone in Panna Cotta. The island face reflects the beauty of wood grain and the wall of storage cupboards completes the solution.

Island bench worktop and ends are essastone Panna Cotta, island face is Laminex Satin Heartwood. Storage cupboards are Laminex Bronzeworks. Cooktop by SMEG. Sinks by Oliveri. Tap by Fantini. Handles are Aluminium (869965) from the Laminex Designer Handle range.