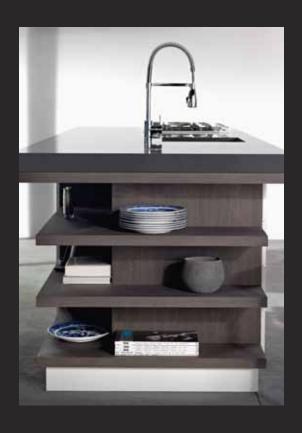

**refined and sleek** in design, this expansive island bench stands alone as a stunning focal piece. Cleverly incorporating all the functional needs of a worktop, it includes a wet area, preparation area and cooking appliances. A soothing, calm feel is created with essastone in Panna Cotta. The island face reflects the beauty of wood grain and the wall of storage cupboards completes the solution.

Island bench worktop and ends are essastone Panna Cotta, island face is Laminex Satin Heartwood. Storage cupboards are Laminex Bronzeworks. Cooktop by SMEG. Sinks by Oliveri. Tap by Fantini. Handles are Aluminium (869965) from the Laminex Designer Handle range.