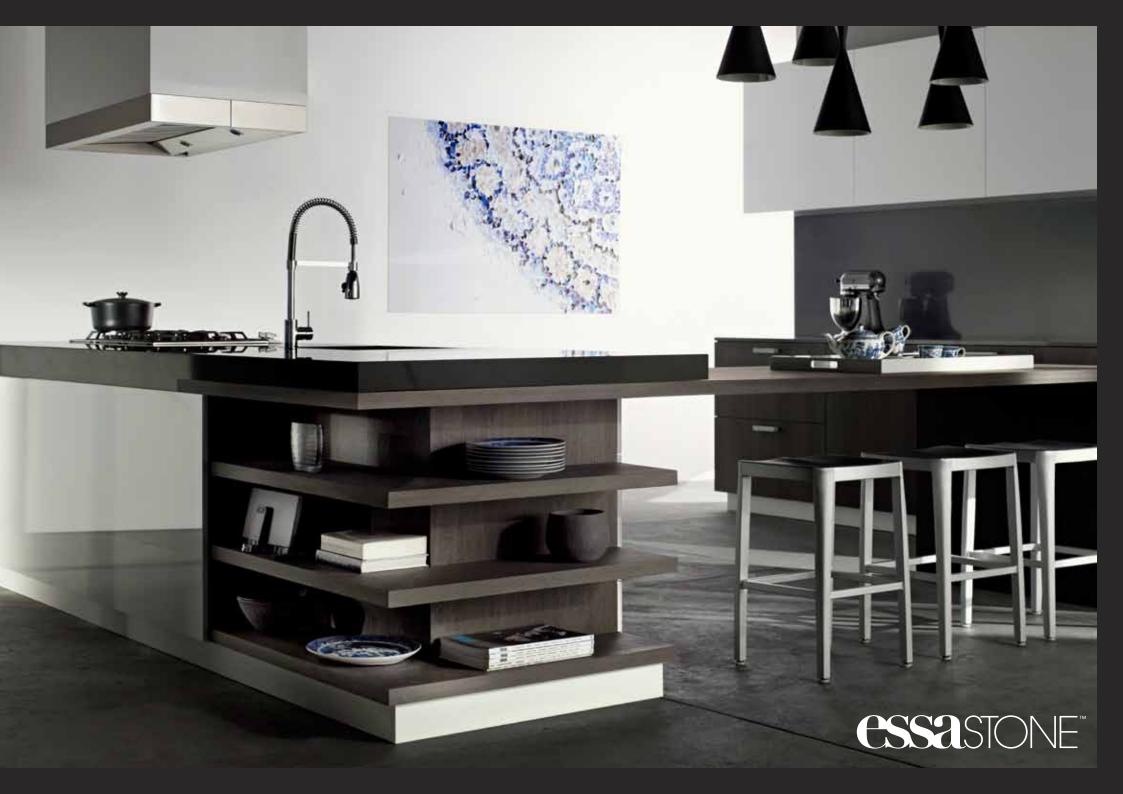

**refined and sleek** in design, this expansive island bench stands alone as a stunning focal piece. Cleverly incorporating all the functional needs of a worktop, it includes a wet area, preparation area and cooking appliances. A soothing, calm feel is created with essastone in Panna Cotta. The island face reflects the beauty of wood grain and the wall of storage cupboards completes the solution.

Island bench worktop and ends are essastone Panna Cotta, island face is Laminex Satin Heartwood. Storage cupboards are Laminex Bronzeworks. Cooktop by SMEG. Sinks by Oliveri. Tap by Fantini. Handles are Aluminium (869965) from the Laminex Designer Handle range.