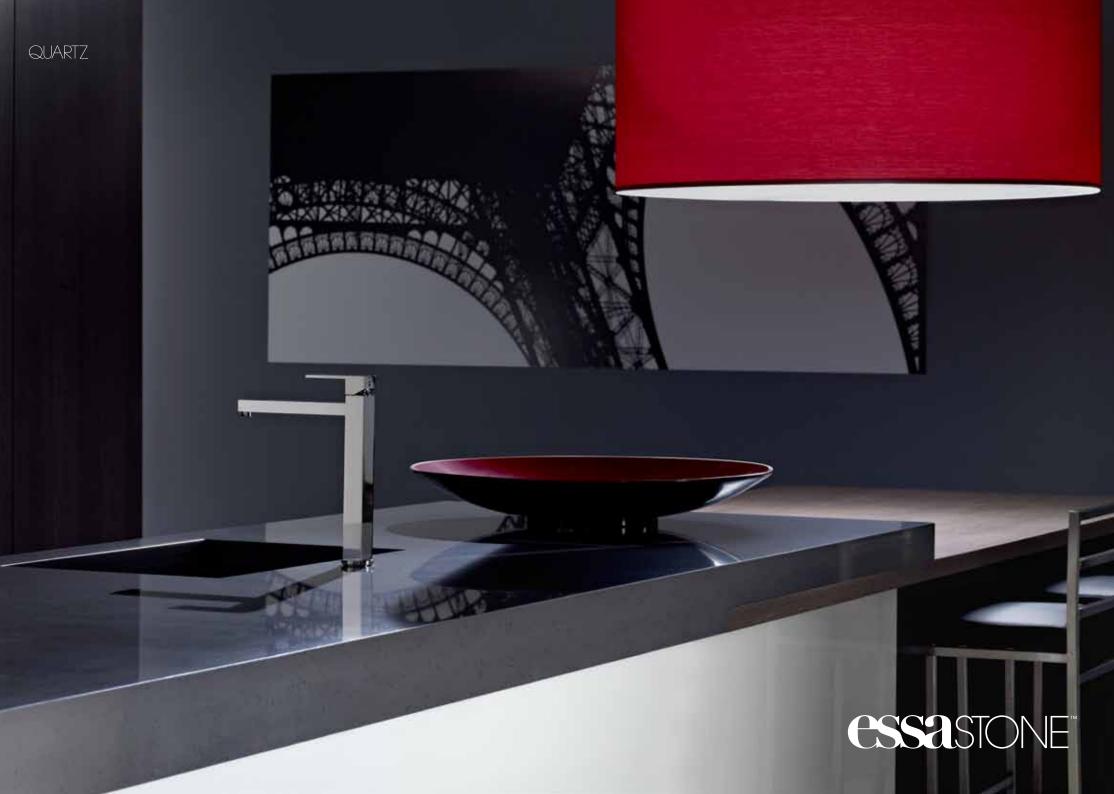

## kitchens

this sophisticated essastone kitchen is the ultimate entertainer. Bold splashes of red complement the intensity of the essastone island bench worktop in French Black. The inbuilt sink, stove facilities and elegant waterfall finish bring an open and indulgent ambience to the room. And the extended timber veneer table provides plenty of room for unexpected guests.

Island bench worktop and waterfall edge is essastone French Black, island face is Laminex® CrystalGloss® in Crystal Diamond, cupboards and extended tables are Laminex FSC Timber Veneer in Alluvial Oak, rangehood by Qasair, appliances by Gaggenau, sink mixer by Franke, curtains by Warwick Fabrics and drum light from ISM. Handles are Satin Chrome (869976) from the Laminex Designer Handle range. Walls are Dulux Guild Grey.