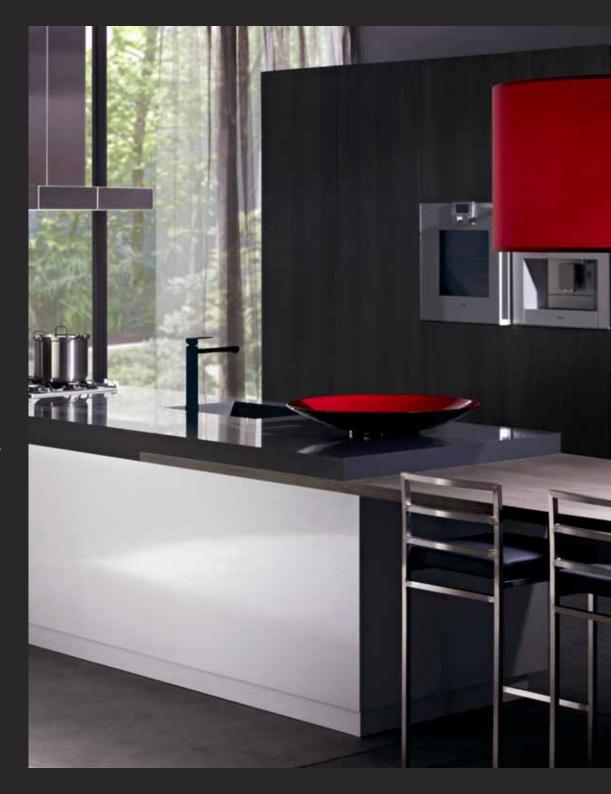

## kitchens

this sophisticated essastone kitchen is the ultimate entertainer. Bold splashes of red complement the intensity of the essastone island bench worktop in French Black. The inbuilt sink, stove facilities and elegant waterfall finish bring an open and indulgent ambience to the room. And the extended timber veneer table provides plenty of room for unexpected guests.

Island bench worktop and waterfall edge is essastone French Black, island face is Laminex® CrystalGloss® in Crystal Diamond, cupboards and extended tables are Laminex FSC Timber Veneer in Alluvial Oak, rangehood by Qasair, appliances by Gaggenau, sink mixer by Franke, curtains by Warwick Fabrics and drum light from ISM. Handles are Satin Chrome (869976) from the Laminex Designer Handle range. Walls are Dulux Guild Grey.