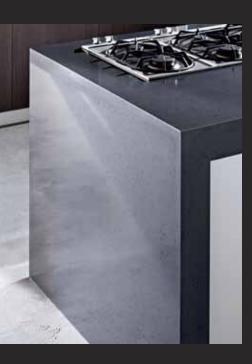

**refined and sleek** in design, this expansive island bench stands alone as a stunning focal piece. Cleverly incorporating all the functional needs of a worktop, it includes a wet area, preparation area and cooking appliances. A soothing, calm feel is created with essastone in Panna Cotta. The island face reflects the beauty of wood grain and the wall of storage cupboards completes the solution.

Island bench worktop and ends are essastone Panna Cotta, island face is Laminex Satin Heartwood. Storage cupboards are Laminex Bronzeworks. Cooktop by SMEG. Sinks by Oliveri. Tap by Fantini. Handles are Aluminium (869965) from the Laminex Designer Handle range.