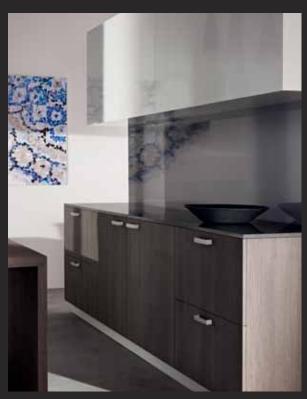

luxurious essastone splashbacks create a dramatic backdrop to this modern kitchen. The matching benchtop with inbuilt sink continues the indulgent theme while the contrasting upper storage cabinets introduce clean lines. Earthy timber veneer cabinets and return bench soften the look.