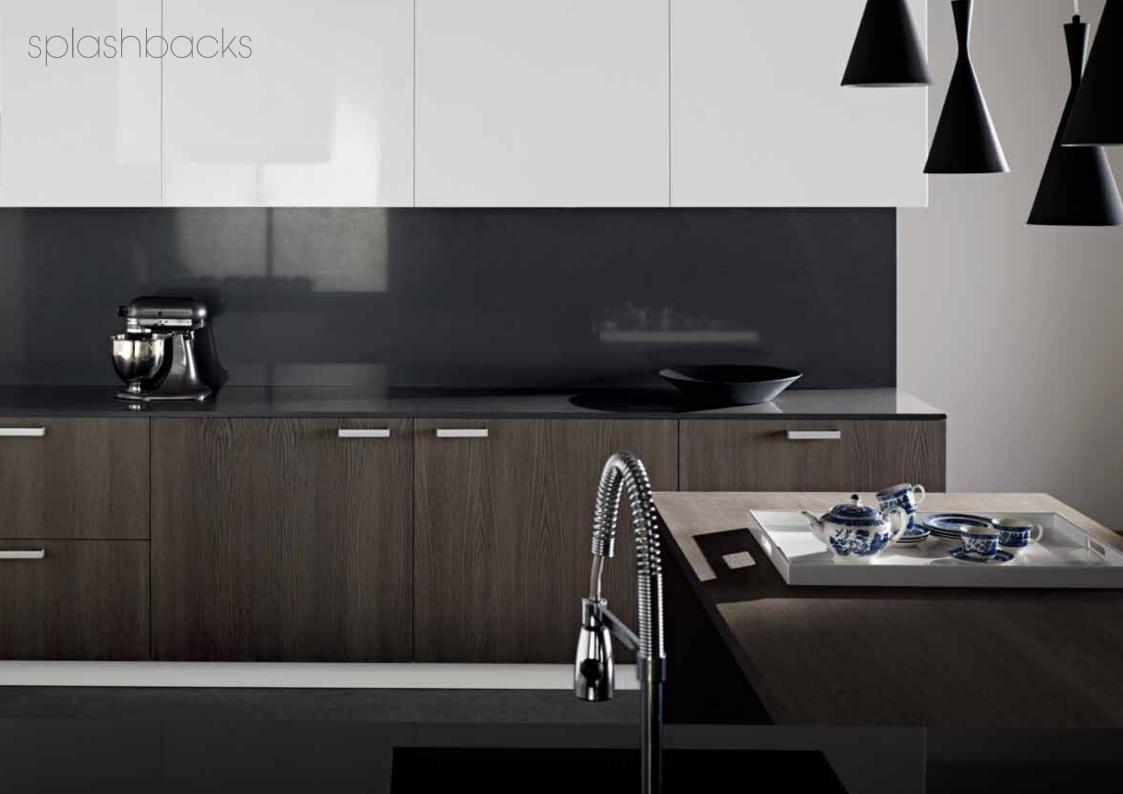

luxurious essastone splashbacks create a dramatic backdrop to this modern kitchen. The matching benchtop with inbuilt sink continues the indulgent theme while the contrasting upper storage cabinets introduce clean lines. Earthy timber veneer cabinets and return bench soften the look.