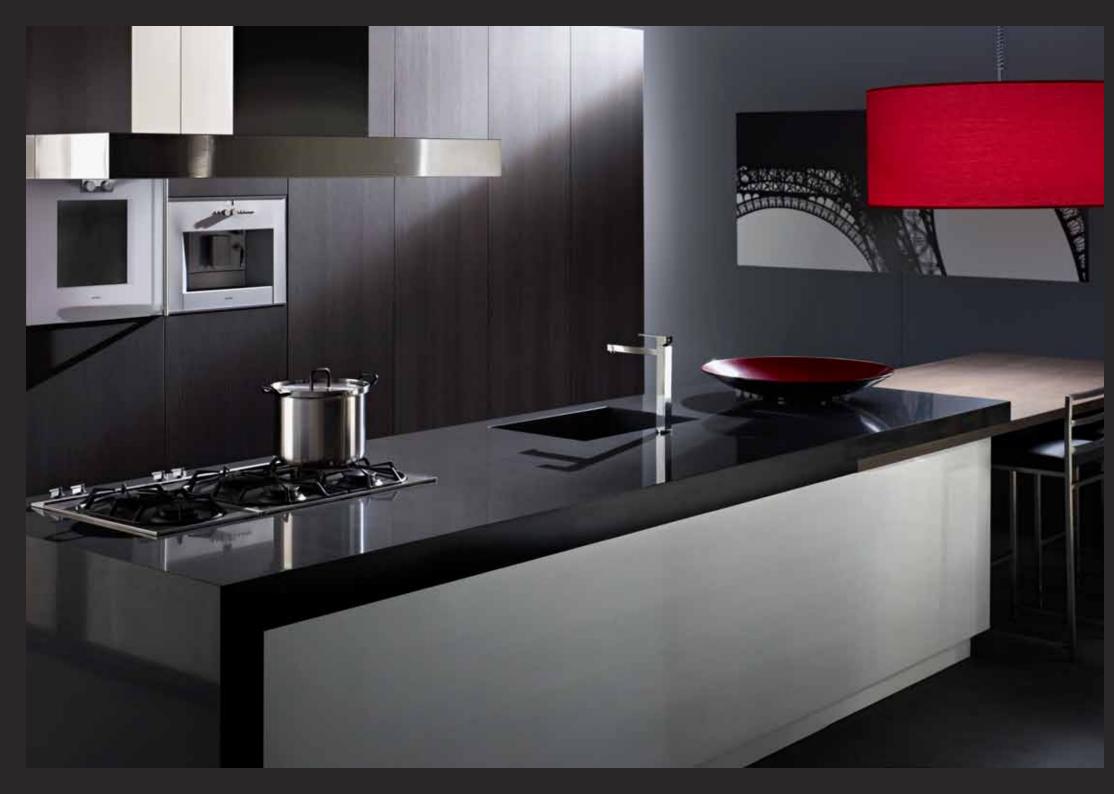

## kitchens

this sophisticated essastone kitchen is the ultimate entertainer. Bold splashes of red complement the intensity of the essastone island bench worktop in French Black. The inbuilt sink, stove facilities and elegant waterfall finish bring an open and indulgent ambience to the room. And the extended timber veneer table provides plenty of room for unexpected guests.

Island bench worktop and waterfall edge is essastone French Black, island face is Laminex® CrystalGloss® in Crystal Diamond, cupboards and extended tables are Laminex FSC Timber Veneer in Alluvial Oak, rangehood by Qasair, appliances by Gaggenau, sink mixer by Franke, curtains by Warwick Fabrics and drum light from ISM. Handles are Satin Chrome (869976) from the Laminex Designer Handle range. Walls are Dulux Guild Grey.