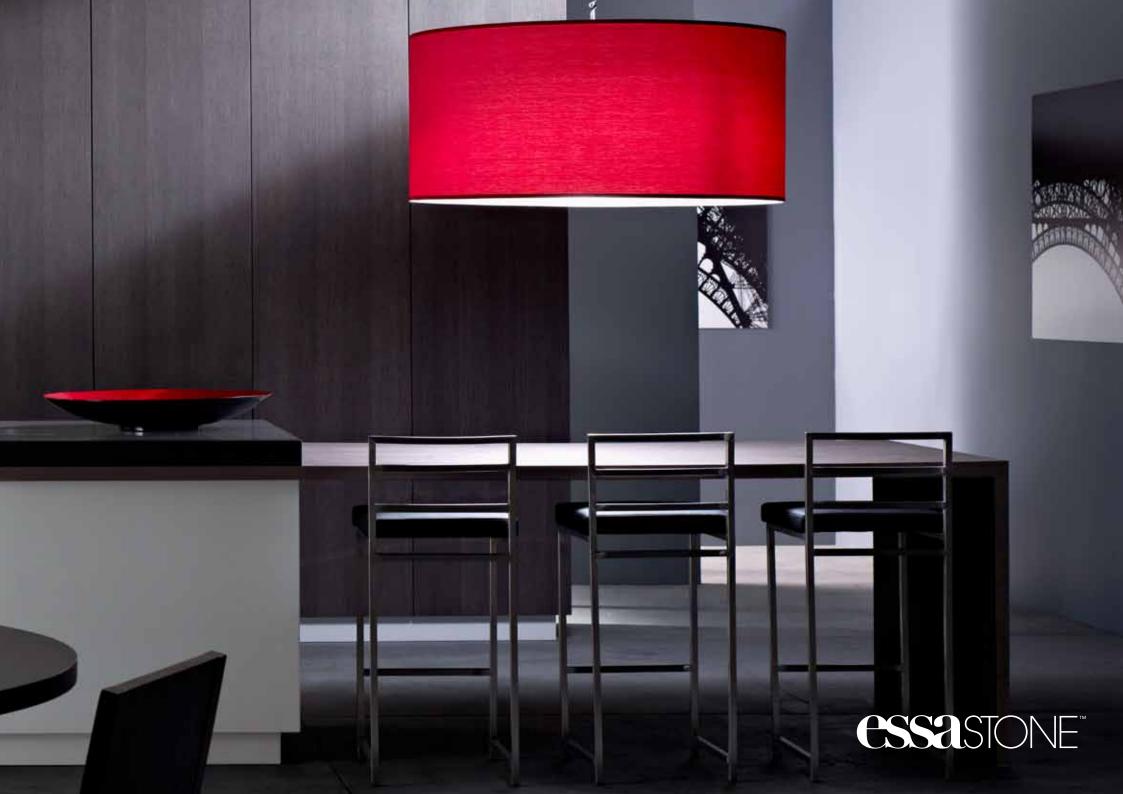

## kitchens

this sophisticated essastone kitchen is the ultimate entertainer. Bold splashes of red complement the intensity of the essastone island bench worktop in French Black. The inbuilt sink, stove facilities and elegant waterfall finish bring an open and indulgent ambience to the room. And the extended timber veneer table provides plenty of room for unexpected guests.

Island bench worktop and waterfall edge is essastone French Black, island face is Laminex® CrystalGloss® in Crystal Diamond, cupboards and extended tables are Laminex FSC Timber Veneer in Alluvial Oak, rangehood by Qasair, appliances by Gaggenau, sink mixer by Franke, curtains by Warwick Fabrics and drum light from ISM. Handles are Satin Chrome (869976) from the Laminex Designer Handle range. Walls are Dulux Guild Grey.